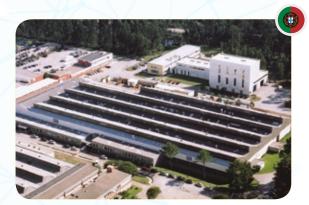

### Maia

18,150 m<sup>2</sup> 195,365 ft<sup>2</sup> Total area

12,256 m<sup>2</sup> 131,922 ft<sup>2</sup> Built area

279 **Employees**  Type of Business:

LV and HV Electric Motors

### **Santo Tirso**

43,364 m<sup>2</sup> 466,766 ft<sup>2</sup> Total area

18.238 m<sup>2</sup> 196,312 ft<sup>2</sup> Built area

219 Employees Type of Business:

LV Electric Motors