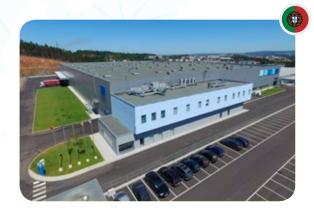

### Balingen

5,554 m<sup>2</sup> 59,782 ft<sup>2</sup> Total area

5,081 m<sup>2</sup> 54,691 ft<sup>2</sup> Built area

74

**Employees** 

# Type of Business:

LV Electric Motors and Gear Motors

### **Nuremberg (TGM)**

**5,600 m² 60,277 ft²** Total area

2,700 m<sup>2</sup> 29,062 ft<sup>2</sup> Built area

84

Employees

Type of Business: Steam Turbines and

Services

### Hömberg

28,535 m<sup>2</sup> 307,148 ft<sup>2</sup> Total area

8,979 m<sup>2</sup> 96,649 ft<sup>2</sup> Built area

198

Employees

### Type of Business:

Special Electric Motors