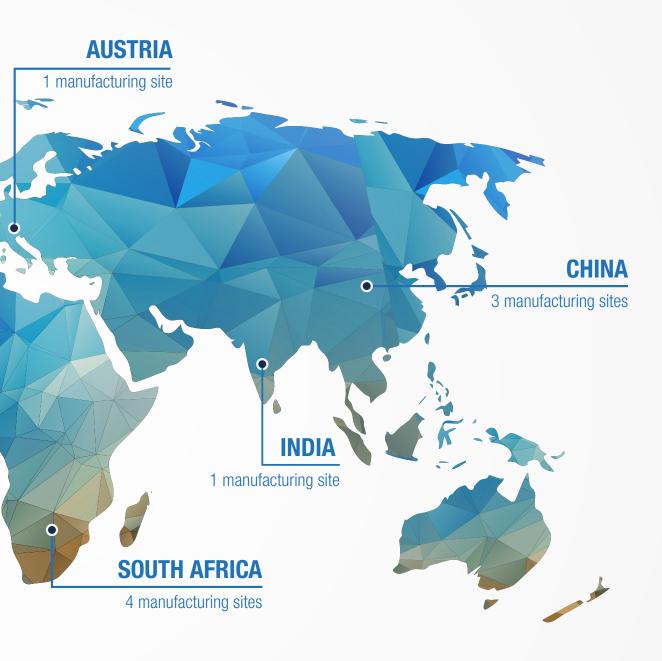

# Manufacturing Sites

## China

### Changzhou

141,592 m<sup>2</sup> 1,524,084 ft<sup>2</sup> Total area

89.381 m<sup>2</sup> 962,089 ft<sup>2</sup> Built area

1,439 Employees

### Type of Business:

Appliance and HVAC-R motors, Automation, Transmissions and Integrated Solutions for Appliance Industries

### Rugao

189,287 m<sup>2</sup> 2,037,468 ft<sup>2</sup> Total area

35.000 m<sup>2</sup> 376,736 ft<sup>2</sup> Built area

216 Employees

LV Electric Motors

### Nantong

63,000 m<sup>2</sup> 678,126 ft<sup>2</sup> Total area

20,300 m<sup>2</sup> 218,507 ft<sup>2</sup> Built area

854 **Employees** 

### Type of Business:

LV and HV Electric Motors and Automation

### India

### Hosur

160,000 m<sup>2</sup> 1,722,226 ft<sup>2</sup> Total area

31,000 m<sup>2</sup> 333,681 ft<sup>2</sup> Built area

479 Employees

### Type of Business:

HV Electric Motors. Synchronous Motors, Turbo and Hydro Generators and Services

# **Austria**

### Viena (WATT DRIVE)

17,658 m<sup>2</sup> 190,069 ft<sup>2</sup> Total area

6,917 m<sup>2</sup>

74,453 ft<sup>2</sup> Built area

151

Employees

**Type of Business:** 

Gearboxes, Gear Motors and Drives

# **South Africa**

### Johannesburg (Wadeville)

45,000 m<sup>2</sup> 484,376 ft<sup>2</sup> Total area

7,821 m<sup>2</sup> 84,184 ft<sup>2</sup> Built area

101 Employees Type of Business:

Mini Substations, Distribution Transformers and MV Switchgear

### Johannesburg (Robertsham)

10,000 m<sup>2</sup> 107,639 ft<sup>2</sup> Total area

8.979 m<sup>2</sup> 96,735 ft<sup>2</sup> Built area

152 Employees Type of Business: LV and MV Automation

Panels

# Heidelberg

39,816 m<sup>2</sup> 428,575 ft<sup>2</sup> Total area

19,800 m<sup>2</sup> 213,125 ft<sup>2</sup> Built area

130 Employees

### Type of Business:

Power Transformers, MV Switchgear, LV and MV Automation Panels and Electric Centers

### Cape Town (IMS)

8,102 m<sup>2</sup> 87,209 ft<sup>2</sup> Total area

5,399 m<sup>2</sup> 58,114 ft<sup>2</sup> Built area

24

**Employees** 

and Panels