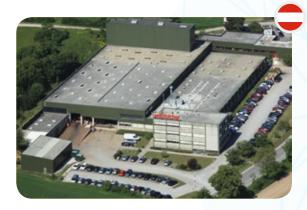

# **Austria**

### Viena (WATT DRIVE)

17,658 m<sup>2</sup> 190,069 ft<sup>2</sup> Total area

6,917 m<sup>2</sup>

74,453 ft<sup>2</sup> Built area

151

Employees

**Type of Business:** 

Gearboxes, Gear Motors and Drives