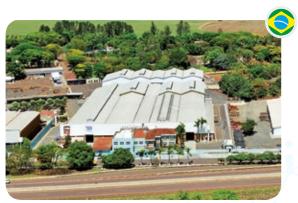

### Monte Alto/SP (WEG-CESTARI)

79,229 m<sup>2</sup> 852,813 ft<sup>2</sup> Total area

26,619 m<sup>2</sup> 286,524 ft<sup>2</sup> Built area

Type of Business: Gear Boxes and Gear Motors

371 **Employees** 