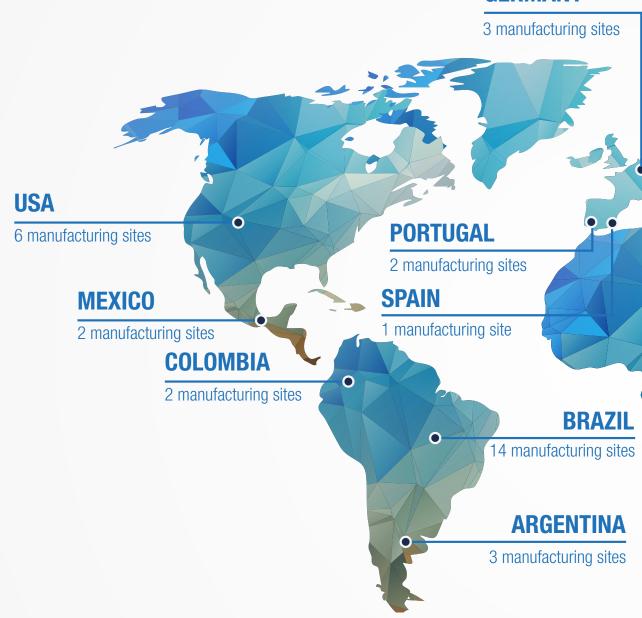

# WEG Arour Manufacturing Sit

# Brazil

### Jaraguá do Sul/SC (Industrial Park I)

**54,498 m² 586,611 ft²** Total area

**33,064 m² 355,897 ft²** Built area

**1,068** Employees

Type of Business:
Training Center, Tooling
Shop and Capacitors
Manufacturing

# Jaraguá do Sul/SC - Headquarters (Industrial Park II)

944,231 m<sup>2</sup> 10,163,620 ft<sup>2</sup> Total area

331,821 m<sup>2</sup> 3,571,692 ft<sup>2</sup> Built area

**11,871** Employees

Type of Business: LV and HV Electric Motors, Generators, Drives, Controls, Services, Synchronous Motors, DC Motors, Solar

### Guaramirim/SC

**511,160 m² 5,502,080 ft²** Total area

60,041 m<sup>2</sup> 646,275 ft<sup>2</sup> Built area

**1,006** Employees

Type of Business: Industrial Paints, Power Coatings, Electro Insulating Varnishes and Electric Motor Components (Foundry)

### Blumenau/SC

264,611 m<sup>2</sup> 2,848,249 ft<sup>2</sup> Total area

**51,122 m² 550,272 ft²** Built area

**1,117** Employees

Power and Distribution Transformers and Substations

### São Bernardo do Campo/SP

164,866 m<sup>2</sup> 1,774,603 ft<sup>2</sup> Total area

24,697 m<sup>2</sup> 265,836 ft<sup>2</sup>

**252** Employees

Built area

Type of Business:

Industrial Sensors, Safety Devices and Services

**Brazil** 

### Itajaí/SC

222,971 m<sup>2</sup> 2,400,040 ft<sup>2</sup> Total area

42,832 m<sup>2</sup> 461,039 ft<sup>2</sup>

Built area

727 **Employees** 

### Type of Business:

Dry Transformers, Panels, Disconnectors and e-Houses

### Gravataí/RS

162,414 m<sup>2</sup> 1,748,210 ft<sup>2</sup>

Total area

19,987 m<sup>2</sup> 215,138 ft<sup>2</sup>

Built area

**Employees** 

Type of Business: **Power Transformers** 

### Joaçaba/SC (HISA)

208,561 m<sup>2</sup> 2,244,932 ft<sup>2</sup> Total area

10,951 m<sup>2</sup> 117,875 ft<sup>2</sup>

Built area

222

Employees

Type of Business: Hydraulic and Hydro Mechanical Turbines

### Manaus/AM

16,000 m<sup>2</sup> 172,222 ft<sup>2</sup> Total area

7,650 m<sup>2</sup> 82,343 ft<sup>2</sup>

Built area

289 Employees Type of Business: Appliance Motors

### Linhares/ES

537,395 m<sup>2</sup> 5,784,472 ft<sup>2</sup>

Total area

63,106 m<sup>2</sup> 679,267 ft<sup>2</sup>

Built area

2,435 Employees

Type of Business: Appliance Motors

# Manufacturing Sites South America

### Mauá/SP (PAUMAR)

38,726 m<sup>2</sup> 416,843 ft<sup>2</sup> Total area

11.665 m<sup>2</sup> 125,561 ft<sup>2</sup> Built area

165 Employees Type of Business:

Paints, Varnishes, **Enamels and Laquers** 

### Monte Alto/SP (WEG-CESTARI)

79,229 m<sup>2</sup> 852,813 ft<sup>2</sup> Total area

26,619 m<sup>2</sup> 286,524 ft<sup>2</sup> Built area

Type of Business: Gear Boxes and Gear Motors

371 **Employees** 

### Jaboatão dos Guararapes/PE

6,500 m<sup>2</sup> 69,965 ft<sup>2</sup> Total area

2.500 m<sup>2</sup> 26,910 ft<sup>2</sup> Built area

76 **Employees**  Type of Business: Manufacturing, Repair and Repowering of

Transformers

### Sertãozinho/SP (TGM)

71,500 m<sup>2</sup> 769,619 ft<sup>2</sup> Total area

29,500 m<sup>2</sup> 317,535 ft<sup>2</sup> Built area

913 **Employees**  Type of Business: Steam Turbines, Gear-

boxes and Services

# **Argentina**

### San Francisco

64,276 m<sup>2</sup> 691,861 ft<sup>2</sup> Total area

12,089 m<sup>2</sup> 130,124 ft<sup>2</sup> Built area

97 Employees Type of Business:

Panels

### Cordoba

15,212 m<sup>2</sup> 163,740 ft<sup>2</sup> Total area

9,086 m<sup>2</sup> 97,800 ft<sup>2</sup> Built area

255 Employees Type of Business: Appliance Motors

### **Buenos Aires (PULVERLUX)**

10,000 m<sup>2</sup> 107,639 ft<sup>2</sup>
Total area

3,500 m<sup>2</sup> 37,673 ft<sup>2</sup>

Built area

56 Employees Type of Business:

Paints

## Colombia

### **Bogota**

1,400 m<sup>2</sup> 15,069 ft<sup>2</sup> Total area

1,400 m<sup>2</sup> 15,069 ft<sup>2</sup>

Built area

Employees

Type of Business:

Panels

### Sabaneta

8,500 m<sup>2</sup> 91,493 ft<sup>2</sup> Total area

5,000 m<sup>2</sup> 53,819 ft<sup>2</sup> Built area

115 **Employees**  Type of Business:

Power and Distribution Transformers and Dry Transformers