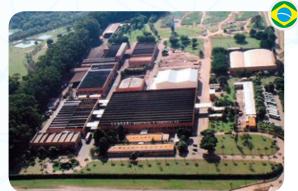

# Jaraguá do Sul/SC - Headquarters (Industrial Park II)

944,231 m<sup>2</sup> 10,163,620 ft<sup>2</sup> Total area

331,821 m<sup>2</sup> 3,571,692 ft<sup>2</sup> Built area

**11,871** Employees

Type of Business: LV and HV Electric Motors, Generators, Drives, Controls, Services, Synchronous Motors, DC Motors, Solar