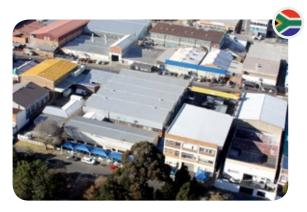

# **South Africa**

### Johannesburg (Wadeville)

45,000 m<sup>2</sup> 484,376 ft<sup>2</sup> Total area

7,821 m<sup>2</sup> 84,184 ft<sup>2</sup> Built area

101 Employees Type of Business:

Mini Substations, Distribution Transformers and MV Switchgear

### Johannesburg (Robertsham)

10,000 m<sup>2</sup> 107,639 ft<sup>2</sup> Total area

8.979 m<sup>2</sup> 96,735 ft<sup>2</sup> Built area

152 Employees Type of Business: LV and MV Automation

Panels