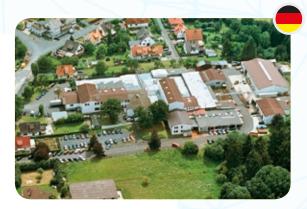

# Germany

### Hömberg

28,535 m<sup>2</sup> 307,148 ft<sup>2</sup> Total area

8,979 m<sup>2</sup> 96,649 ft<sup>2</sup> Built area

198

Employees

### Type of Business:

Special Electric Motors