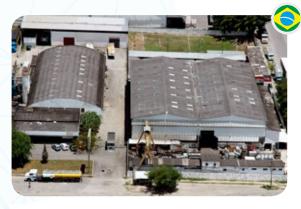

### Guaramirim/SC

**511,160 m² 5,502,080 ft²** Total area

60,041 m<sup>2</sup> 646,275 ft<sup>2</sup> Built area

**1,006** Employees

Type of Business: Industrial Paints, Power Coatings, Electro Insulating Varnishes and Electric Motor Components (Foundry)