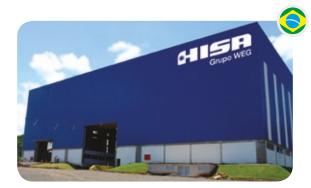

### Joaçaba/SC (HISA)

208,561 m<sup>2</sup> 2,244,932 ft<sup>2</sup> Total area

10,951 m<sup>2</sup> 117,875 ft<sup>2</sup>

Built area

222

Employees

Type of Business: Hydraulic and Hydro Mechanical Turbines