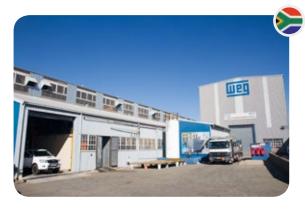

# **South Africa**

### Johannesburg (Wadeville)

45,000 m<sup>2</sup> 484,376 ft<sup>2</sup> Total area

7,821 m<sup>2</sup> 84,184 ft<sup>2</sup> Built area

101 Employees Type of Business:

Mini Substations, Distribution Transformers and MV Switchgear