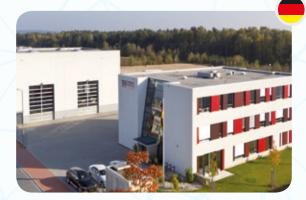

## Germany

### Balingen

5,554 m<sup>2</sup> 59,782 ft<sup>2</sup> Total area

5,081 m<sup>2</sup> 54,691 ft<sup>2</sup> Built area

74

**Employees** 

# Type of Business:

LV Electric Motors and Gear Motors