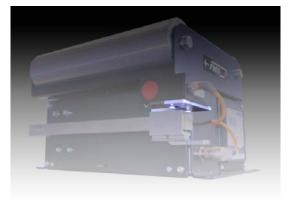

## Manual sensor adjustment BKS.V

The manual sensor adjustment device allows easy adjustment of the sensor position on the steering frame. It consists of a very robust steel profile and a slide part. The profile is bolted to the steering frame. The sensor is mounted on the slide part.

You can now easily slide the sensor along the profile by opening the quick-release. Please inform us about the specific type of steering frame and sensor that you are using.

The illustration shows the steel profile, the slide part and the assembled sensor.