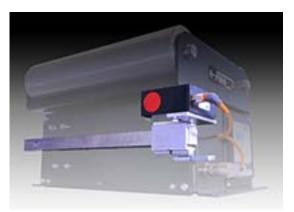

## Manual sensor adjustment BKS.V

The manual sensor adjustment device allows easy adjustment of the sensor position on the steering frame. It consists of a very robust steel profile and a slide part. The profile is bolted to the steering frame. The sensor is mounted on the slide part.

You can now easily slide the sensor along the profile by opening the quick-release. Please inform us about the specific type of steering frame and sensor that you are using.

The illustration shows the steel profile, the slide part and the assembled sensor.