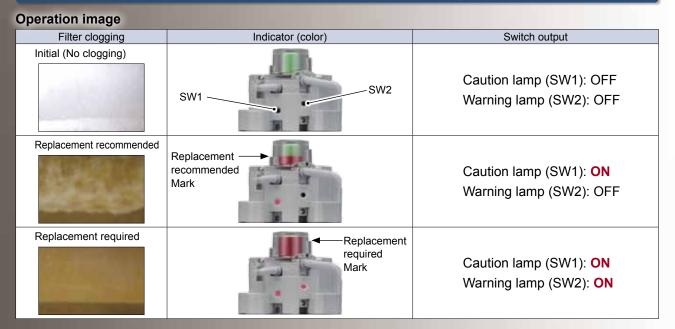

#### Use visual inspection and the 2 switches to know the timing of element replacement

Application examples