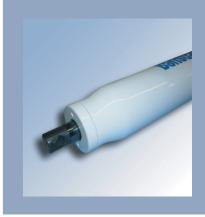

## Hydraulic-pump

## Height adjustment by hydraulic pump a clever alternative not only for beds

With the new Bansbach hydraulic pump, the height of a great variety of applications can be adjusted by simply pumping. The pump can be completely operated without external energy supply. The movement is effected by simply pumping. Due to the weight of the application, the reset is always controlled and can be effected by opening the valve with a movement at the lever.