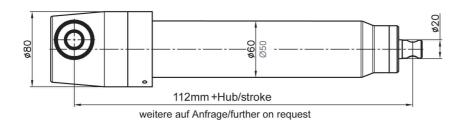

## Product characteristics:

- maintenance-free
- completely independent of external energy supply
- extension forces up to 12kN
- strokes from 80 400 mm possible
- different connecting parts available
- the relation of stroke and extended length can be adjusted according to your application