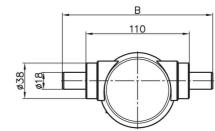

## Product characteristics:

- maintenance-free
- completely independent of external energy supply
- extension forces up to 12kN
- strokes from 80 400 mm possible
- different connecting parts available
- the relation of stroke and extended length can be adjusted according to your application