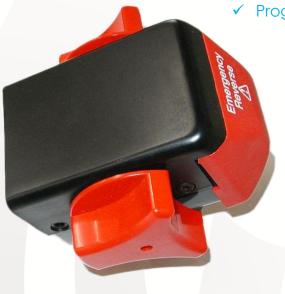

The ezATHmini is a handle equipped with a thumb-operated rotating control. It can control the speed of the equipped material, forward and backward with progressive command.

This ergonomic tiller head is equipped with a belly button that stops the motor in case of unsafe maneuver. This device is designed for a control panel mounting. It connects to the wheel or wireless interface using the **ezACxM** cable.