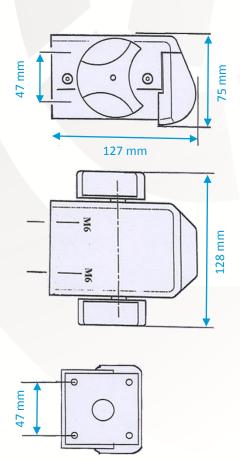

all size tiller head with bidirectional control. It is suitable for:

ez-Box ezR44IN/W
(to control wireless wheels)
Wheels Series 160
(direct connection to the wheel)

The ezATHmini is a handle equipped with a thumb-operated rotating control. It can control the speed of the equipped material, forward and backward with progressive command.

This ergonomic tiller head is equipped with a belly button that stops the motor in case of unsafe maneuver. This device is designed for a control panel mounting. It connects to the wheel or wireless interface using the **ezACxM** cable.

The tiller head control is equipped with a Molex Mini-Fit Jr 6 pin female connector, and works over a voltage range from 0 to 5V using the following calibration:



- ✓ Bidirectional
- ✓ Ergonomic use
- ✓ Progressive





Design blueprints available at www.ez-wheel.com