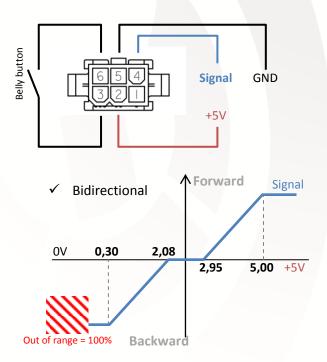

The tiller head control is equipped with a Molex Mini-Fit Jr 6 pin female connector, and works over a voltage range from 0 to 5V using the following calibration:

- ✓ Bidirectional
- ✓ Ergonomic use
- ✓ Progressive