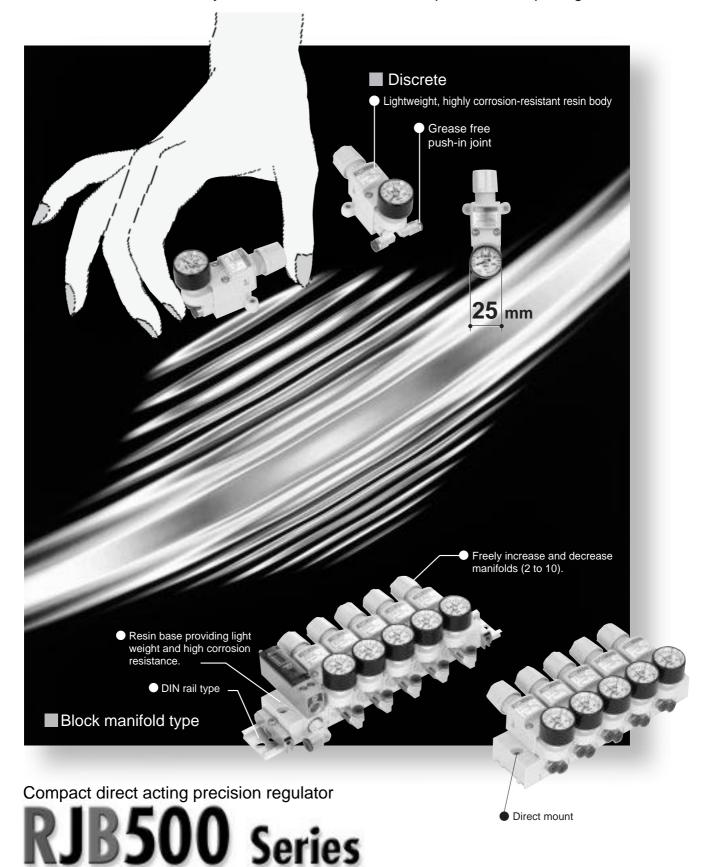

## Precise control starting from **O.O1MPa** achieved with a miniature size.

This miniature direct-acting precision regulator realizes a minimum setting pressure of 0.01 MPa and sensitivity of 0.001 MPa even with compact 25 mm spacing.

## RJB500 Series

Refrigerating type dryer

Desiccant type dryer

High polym membrane dryer

Air filter

Ideal for semiconductor manufacturing post processes, IT applications, and compact assembly, etc., requiring space saving, precision, and grease-free products