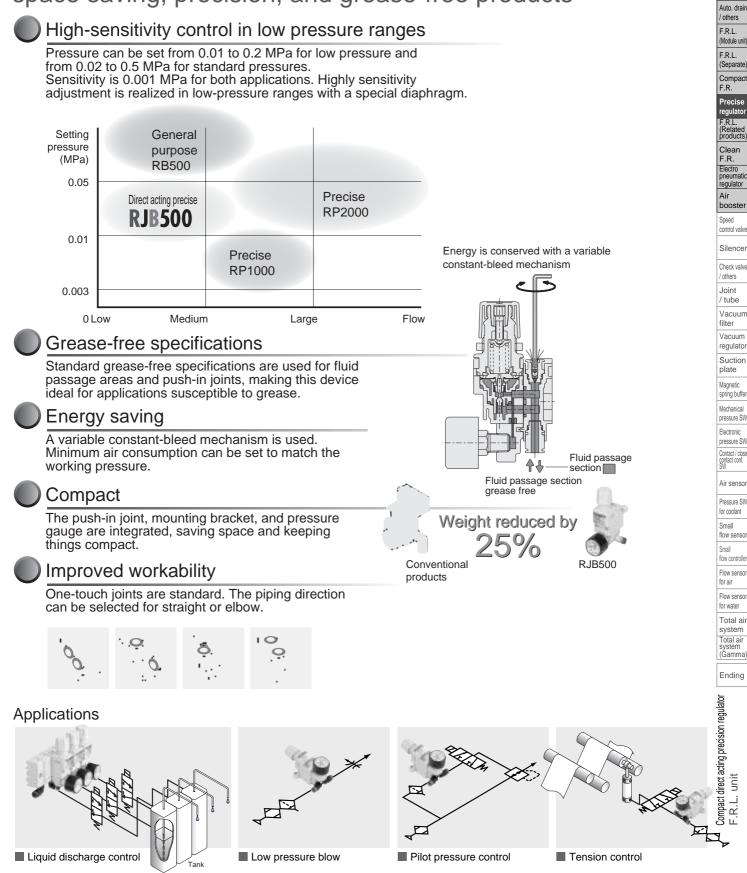

## Precise control starting from **O.O1MPa** achieved with a miniature size.

This miniature direct-acting precision regulator realizes a minimum setting pressure of 0.01 MPa and sensitivity of 0.001 MPa even with compact 25 mm spacing.